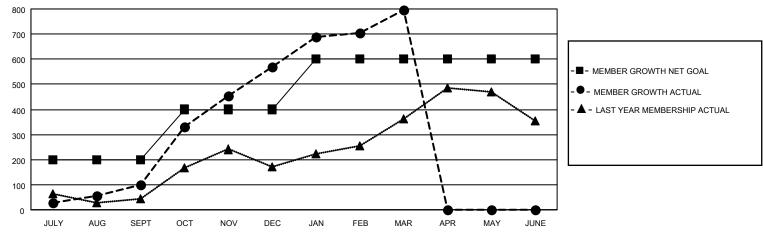

## GOALS AND ACTUAL MEMBERS CUMULATIVE

| DROPPED CLUBS: 8 |     | 140 CLUBS OF 199 ADDED 1 OR<br>MORE NEW MEMBERS | GENDER DISTRIBUTION                   |                |  |
|------------------|-----|-------------------------------------------------|---------------------------------------|----------------|--|
|                  |     | WORL NEW WEINBERG                               | MALE                                  | 5,566 (80.98%) |  |
|                  |     |                                                 | FEMALE                                | 1,307 (19.02%) |  |
| DROPPED MEMBERS  |     |                                                 | NON BINARY                            | 0 (0.00%)      |  |
|                  |     |                                                 | PREFER NOT TO ANSWER                  | 0 (0.00%)      |  |
| DECEASED         | 19  |                                                 |                                       |                |  |
| CLUB CANCELLED   | 93  | CLICK HERE FOR CUMULATIVE                       | TOTAL FAMILY UNIT MEMBERS 2,363       |                |  |
| OTHER            | 408 | MEMBERSHIP DATA                                 |                                       |                |  |
| TOTAL            | 520 |                                                 | FAMILY MEMBERS PAYING HALF DUES 1,244 |                |  |
|                  |     |                                                 |                                       |                |  |

## MONTHLY MEMBERSHIP PROGRESS REPORT

LOCATION INDIA District 318 D Results as of: 3/31/2023

| Clubs RESULTS FOR 2022-2023 |    |   |   | Members RESULTS FOR 2022-2023 |     |     |     |
|-----------------------------|----|---|---|-------------------------------|-----|-----|-----|
|                             |    |   |   |                               |     |     |     |
| JULY/AUG/SEPT               | 10 | 4 | 2 | JULY/AUG/SEPT                 | 200 | 290 | 187 |
| OCT/NOV/DEC                 | 5  | 8 | 3 | OCT/NOV/DEC                   | 200 | 723 | 242 |
| JAN/FEB/MAR                 | 5  | 6 | 3 | JAN/FEB/MAR                   | 200 | 333 | 91  |
| APR/MAY/JUNE                | 0  | 0 | 0 | APR/MAY/JUNE                  | 0   | 0   | 0   |