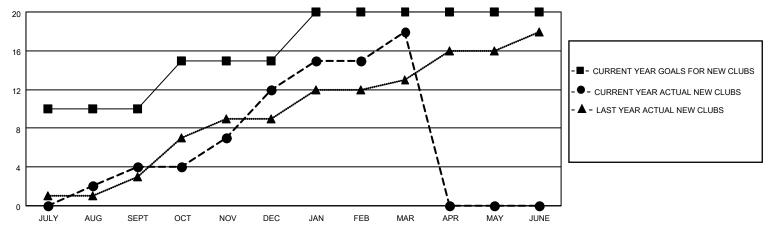

## GOALS AND ACTUAL NEW CLUBS CUMULATIVE

## MONTHLY MEMBERSHIP PROGRESS REPORT

LOCATION INDIA District 318 D Results as of: 3/31/2023

| Clubs RESULTS FOR 2022-2023 |    |   |   | Members RESULTS FOR 2022-2023 |     |     |     |
|-----------------------------|----|---|---|-------------------------------|-----|-----|-----|
|                             |    |   |   |                               |     |     |     |
| JULY/AUG/SEPT               | 10 | 4 | 2 | JULY/AUG/SEPT                 | 200 | 290 | 187 |
| OCT/NOV/DEC                 | 5  | 8 | 3 | OCT/NOV/DEC                   | 200 | 723 | 242 |
| JAN/FEB/MAR                 | 5  | 6 | 3 | JAN/FEB/MAR                   | 200 | 333 | 91  |
| APR/MAY/JUNE                | 0  | 0 | 0 | APR/MAY/JUNE                  | 0   | 0   | 0   |